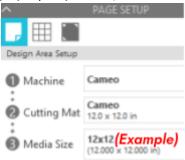

 In the Page Setup panel, under Design Area Setup, make sure the Machine is "Cameo," the Cutting Mat is "Cameo (12.0 x 12.0 in)" and the Media Size (dimensions of your paper/vinyl sheet) is correct.

- You can bring raster images (such as ipeg and png) into Silhouette Studio.
- High quality images with solid designs and clear contrast work best. Note that vectors (svg) CANNOT be imported in the free version of the program.
- Imported images must be converted into cut lines via the Trace tool . Image tracing is covered in depth in the Niche Academy course (link above).
- Text created with the Text tool will automatically be converted into cut lines. If you use a
  specific font and <u>do not</u> intend on bringing your own computer, be sure to right click on the
  text with the Select tool and choose Convert to Path.