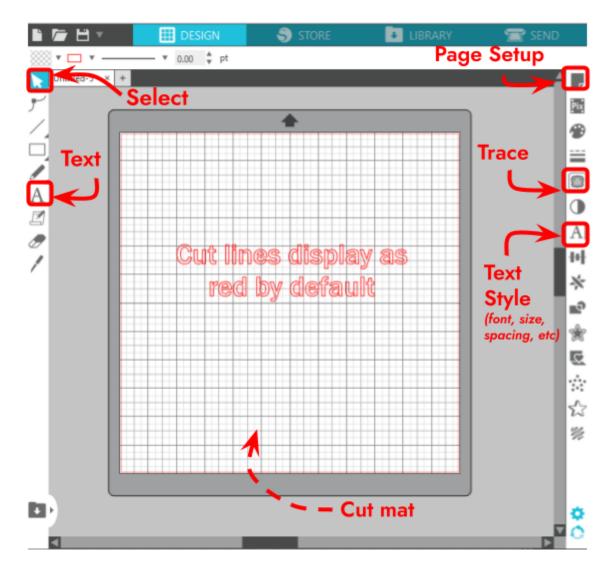

 In the Page Setup panel, under Design Area Setup, make sure the Machine is "Cameo," the Cutting Mat is "Cameo (12.0 x 12.0 in)" and the Media Size (dimensions of your paper/vinyl sheet) is correct.

- You can bring raster images (such as ipeg and png) into Silhouette Studio.
- High quality images with solid designs and clear contrast work best. Note that vectors (svg) CANNOT be imported in the free version of the program.
- Imported images must be converted into cut lines via the Trace tool . Image tracing is covered in depth in the Niche Academy course (link above).
- Text created with the Text tool will automatically be converted into cut lines. If you use a
  specific font and <u>do not</u> intend on bringing your own computer, be sure to right click on the
  text with the Select tool and choose Convert to Path.